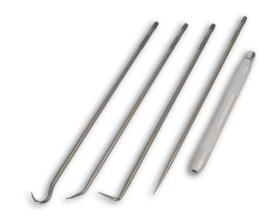

## Magnetic Pick-up Tool, Pick & Hook Set 5pc

Long pick and hook set with extending magnetic pick-up tool, useful for precision work in automotive or electronics industries.

## **Additional Information**

- Pick: 170mm long; extended pick-up tool: 325mm long.
- Straight and curved hooks, long fine tips.
- 90° and 45° hooks.
- · Packed in a handy storage wallet.
- · Packed in a handy storage wallet.